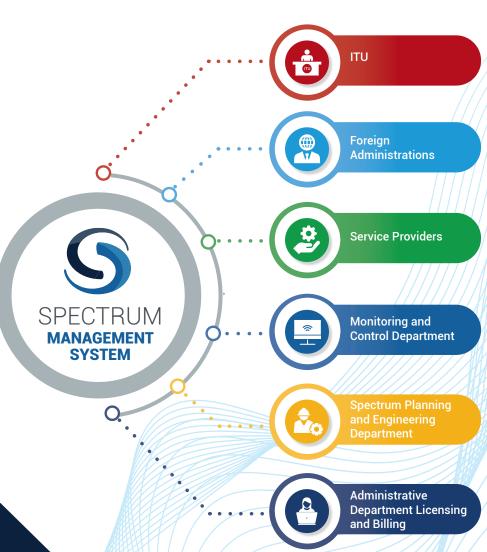

Spectrum Center's spectrum management software solution is an ITU compatible, secure web application called Spectrum-E<sup>®</sup>.

Spectrum-E<sup>®</sup> is composed of the following product modules:

○ · · e-Licensing

**○·· Technical Analysis** 

**○·· Remote Monitoring** 

This platform allows end-users both internal and external to the telecommunication authority to interact with each other in an automated and efficient manner.