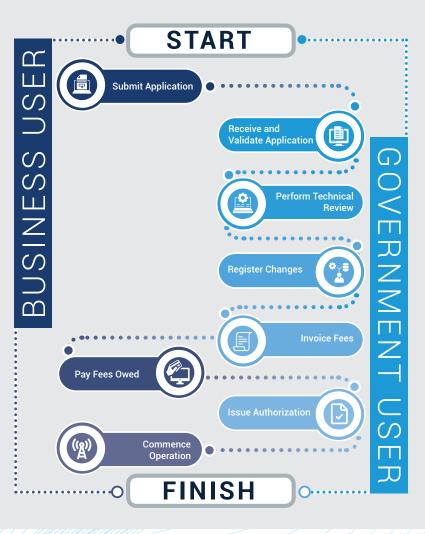

Spectrum Center takes a forward thinking approach towards developing Spectrum-E<sup>®</sup>. Spectrum-E<sup>®</sup> includes a mature Business Rule Engine (BRE) for spectrum management that is designed to support the automated verification of license application requests.

Tens of thousands of radio objects can be verified by the Spectrum-E<sup>®</sup> BRE within a matter of seconds. Spectrum-E<sup>®</sup> supports the processing of any kind of spectrum related application process (new, modifications, cancellations, type approvals, billing, etc.).